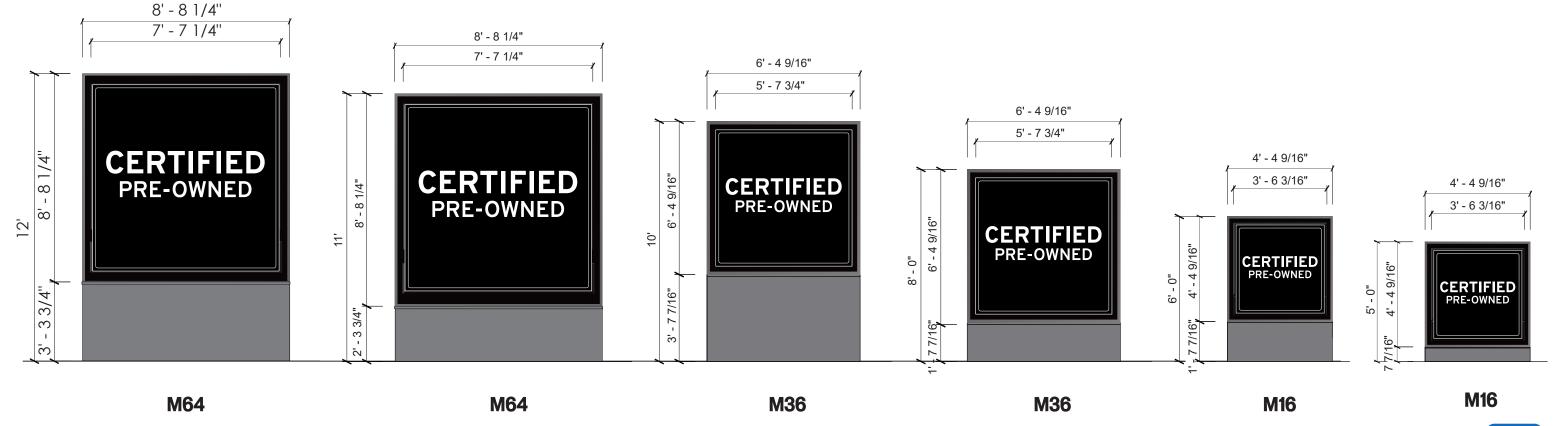

## Certified Pre-Owned Chevrolet EBE Sign Family

2655 International Parkway Virginia Beach, VA 23452

Phone: 757.301.7008

Fax: 866.418.9462

Call Toll-Free 844.511.7565

This document is the sole property of AGI, and all design, manufacturing, reproduction, use and sale rights regarding the same are expressly forbidden. It is submitted under a confidential relationship, for a special purpose, and the recipient, by accepting this document assumes custody and agrees that this document will not be copied or reproduced in whole or in part, nor its contents revealed in any manner or to any purpose for which it was tendered, nor any special features peculiar to this design be incorporated in other projects.

COPY SIZE BY SIGN

Certified Pre-Owned Chevrolet EBE Sign Family

| COF  | Y SIZE B  | y SIGN    |
|------|-----------|-----------|
| SIGN | CERTIFIED | PRE-OWNED |
| M64  | 10 13/16" | 7 3/4"    |
| M36  | 7 13/16"  | 5 5/8"    |
| M16  | 4 15/16"  | 3 1/2"    |