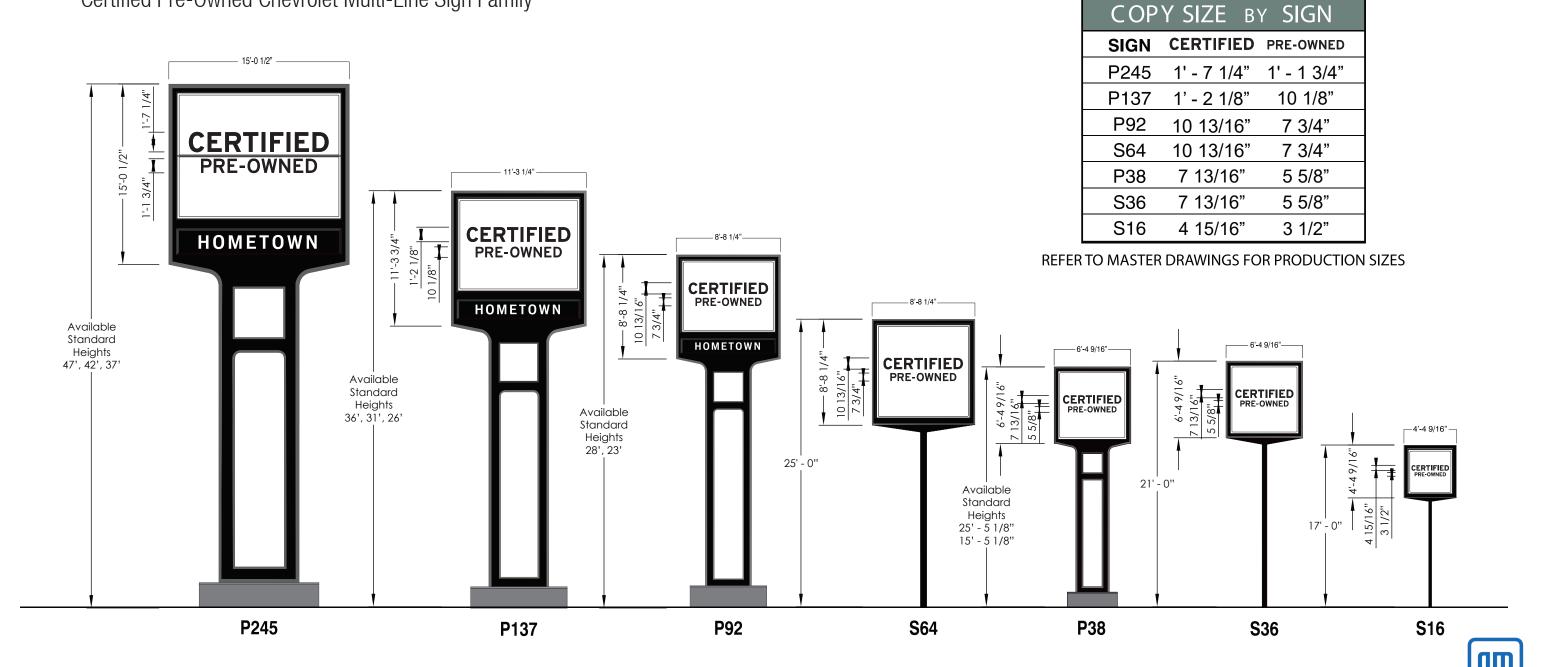

## Certified Pre-Owned Chevrolet Multi-Line Sign Family

2655 International Parkway Virginia Beach, VA 23452

Phone: 757.301.7008

Fax: 866.418.9462

Call Toll-Free 844.511.7565

Certified Pre-Owned Chevrolet Multi-Line Sign Family

| COF  | Y SIZE    | BY SIGN   |
|------|-----------|-----------|
| SIGN | CERTIFIED | PRE-OWNED |
| M64  | 10 13/16" | 7 3/4"    |
| M36  | 7 13/16"  | 5 5/8"    |
| M16  | 4 15/16"  | 3 1/2"    |

REFER TO MASTER DRAWINGS FOR PRODUCTION SIZES

2655 International Parkway Virginia Beach, VA 23452

Phone: 757.301.7008

Fax: 866.418.9462

Call Toll-Free 844.511.7565