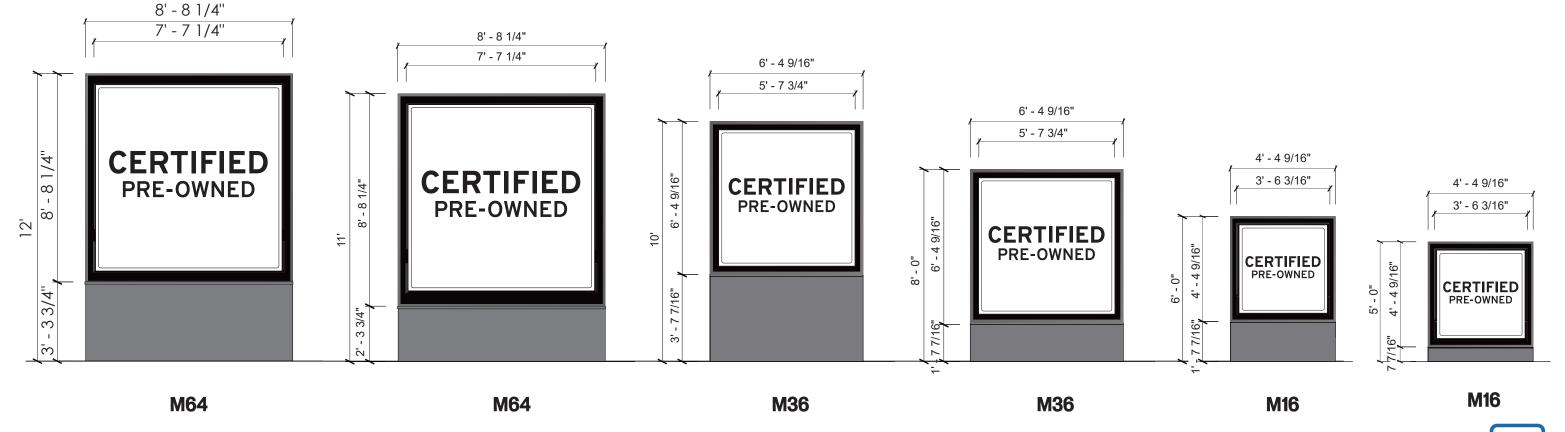

## Certified Pre-Owned Chevrolet EBE Sign Family

2655 International Parkway Virginia Beach, VA 23452

Phone: 757.301.7008

Fax: 866.418.9462

Call Toll-Free 844.511.7565

This document is the sole property of AGI, and all design, manufacturing, reproduction, use and sale rights regarding the same are expressly forbidden. It is submitted under a confidential relationship, for a special purpose, and the recipient, by accepting this document assumes custody and agrees that this document will not be copied or reproduced in whole or in part, nor its contents revealed in any manner or to any purpose for which it was tendered, nor any special features peculiar to this design be incorporated in other projects.

COPY SIZE BY SIGN

Certified Pre-Owned Chevrolet EBE Sign Family

| COF  | Y SIZE B  | y SIGN    |
|------|-----------|-----------|
| SIGN | CERTIFIED | PRE-OWNED |
| M64  | 10 13/16" | 7 3/4"    |
| M36  | 7 13/16"  | 5 5/8"    |
| M16  | 4 15/16"  | 3 1/2"    |

REFER TO MASTER DRAWINGS FOR PRODUCTION SIZES

2655 International Parkway Virginia Beach, VA 23452 Phone: 757.301.7008

Fax: 866.418.9462

Call Toll-Free 844.511.7565