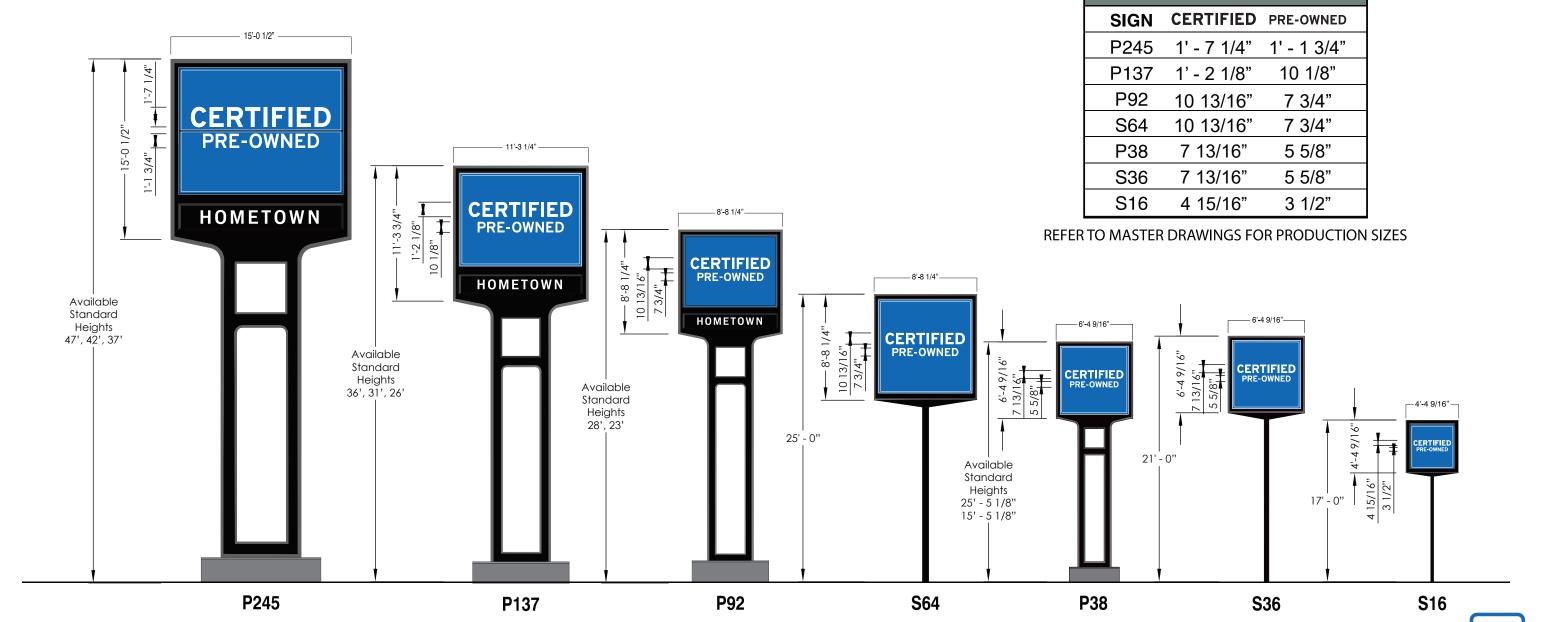

## Certified Pre-Owned Buick, GMC, or Cadillac Multi-Line Sign Family

2655 International Parkway Virginia Beach, VA 23452

Phone: 757.301.7008

Fax: 866.418.9462

Call Toll-Free 844.511.7565

Certified Pre-Owned Buick, GMC, or Cadillac Multi-Line Sign Family

| COF  | Y SIZE    | BY SIGN   |
|------|-----------|-----------|
| SIGN | CERTIFIED | PRE-OWNED |
| M64  | 10 13/16" | 7 3/4"    |
| M36  | 7 13/16"  | 5 5/8"    |
| M16  | 4 15/16"  | 3 1/2"    |

REFER TO MASTER DRAWINGS FOR PRODUCTION SIZES

2655 International Parkway Virginia Beach, VA 23452

Phone: 757.301.7008

Fax: 866.418.9462

Call Toll-Free 844.511.7565