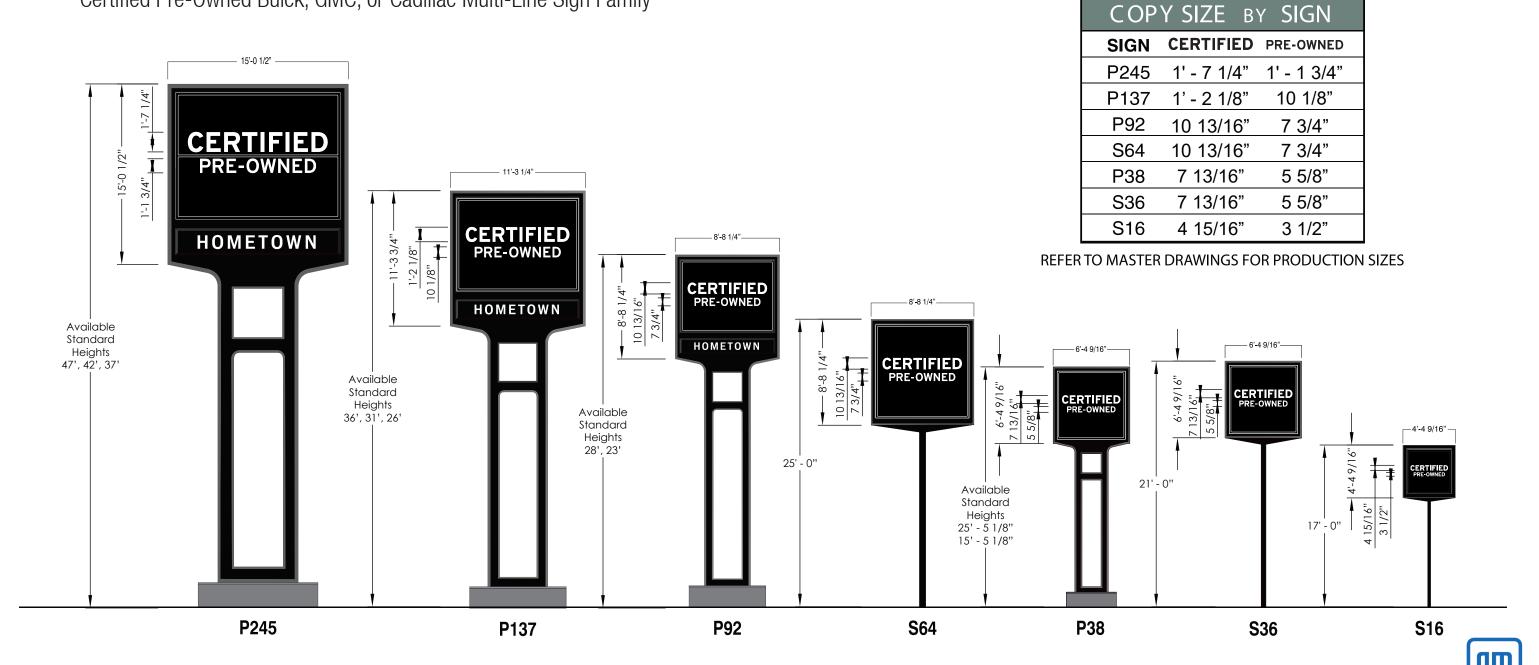

## Certified Pre-Owned Buick, GMC, or Cadillac Multi-Line Sign Family

2655 International Parkway Virginia Beach, VA 23452

Phone: 757.301.7008

Fax: 866.418.9462

Call Toll-Free 844.511.7565

Certified Pre-Owned Buick, GMC, or Cadillac Multi-Line Sign Family

| COF  | Y SIZE    | BY SIGN   |
|------|-----------|-----------|
| SIGN | CERTIFIED | PRE-OWNED |
| M64  | 10 13/16" | 7 3/4"    |
| M36  | 7 13/16"  | 5 5/8"    |
| M16  | 4 15/16"  | 3 1/2"    |

REFER TO MASTER DRAWINGS FOR PRODUCTION SIZES