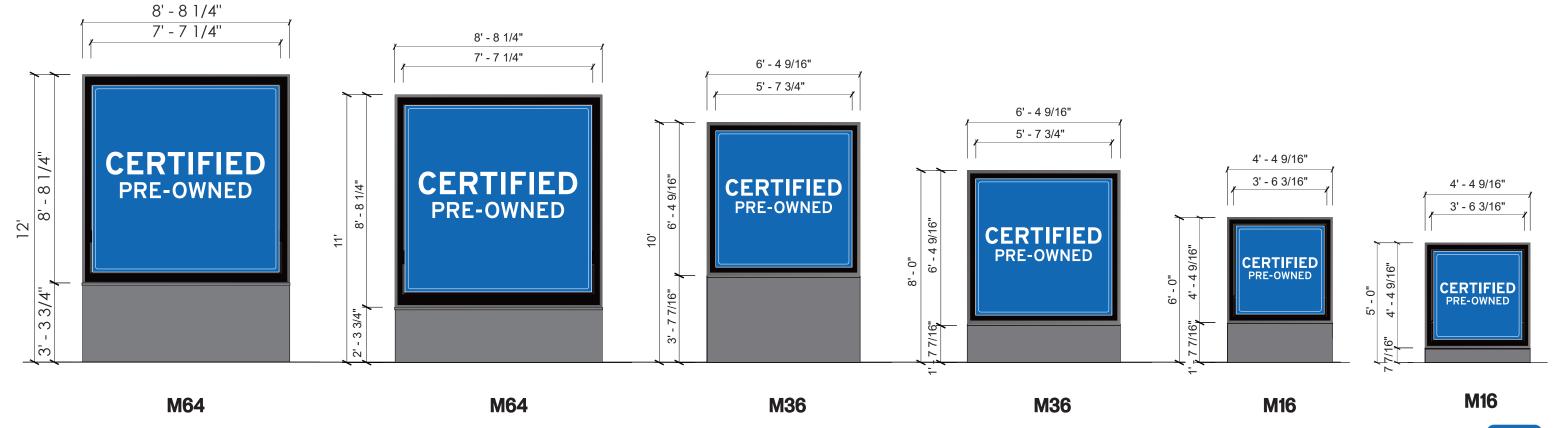

## Certified Pre-Owned Chevrolet Multi-Line Sign Family

2655 International Parkway Virginia Beach, VA 23452

Phone: 757.301.7008

Fax: 866.418.9462

Call Toll-Free 844.511.7565

Certified Pre-Owned Chevrolet Multi-Line Sign Family

| COF  | Y SIZE    | BY SIGN   |
|------|-----------|-----------|
| SIGN | CERTIFIED | PRE-OWNED |
| M64  | 10 13/16" | 7 3/4"    |
| M36  | 7 13/16"  | 5 5/8"    |
| M16  | 4 15/16"  | 3 1/2"    |

REFER TO MASTER DRAWINGS FOR PRODUCTION SIZES